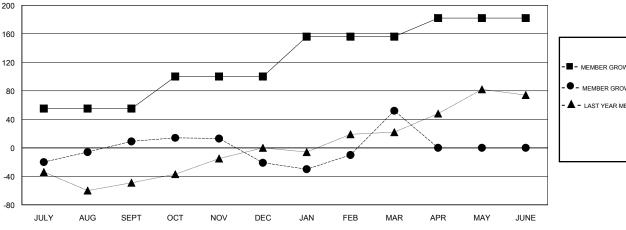

## GOALS AND ACTUAL MEMBERS CUMULATIVE

|          | -■- MEMBER GROWTH NET GOAL        |
|----------|-----------------------------------|
|          | - ● - MEMBER GROWTH ACTUAL        |
|          | - ▲ - LAST YEAR MEMBERSHIP ACTUAL |
| $\dashv$ |                                   |
|          |                                   |
|          |                                   |
|          |                                   |
|          |                                   |
|          |                                   |
|          |                                   |
|          |                                   |

## **LOCATION CALIFORNIA**

**GMT CA** 

|               | Club          | s         |               | Members               |                           |                         |                                              |
|---------------|---------------|-----------|---------------|-----------------------|---------------------------|-------------------------|----------------------------------------------|
|               | RESULTS FOR   | 2017-2018 |               | RESULTS FOR 2017-2018 |                           |                         |                                              |
| QUARTER       | NEW CLUB GOAL | NEW CLUBS | DROPPED CLUBS | QUARTER               | MEMBER GROWTH NET<br>GOAL | MEMBER GROWTH<br>ACTUAL | DROPPED MEMBERS ACTUAL (including transfers) |
| JULY/AUG/SEPT | 1             | 1         | 0             | JULY/AUG/SEPT         | 55                        | 100                     | 83                                           |
| OCT/NOV/DEC   | 1             | 0         | 1             | OCT/NOV/DEC           | 45                        | 45                      | 75                                           |
| JAN/FEB/MAR   | 1             | 3         | 0             | JAN/FEB/MAR           | 56                        | 136                     | 58                                           |
| APR/MAY/JUNE  | 1             | 0         | 0             | APR/MAY/JUNE          | 26                        | 0                       | 0                                            |