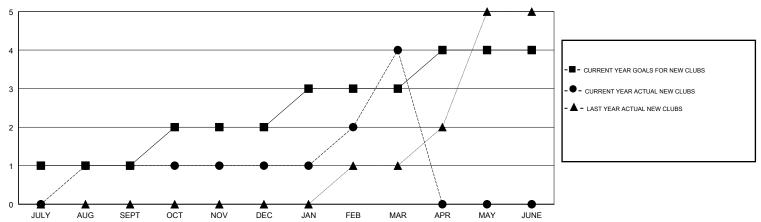

#### GOALS AND ACTUAL NEW CLUBS CUMULATIVE

## **LOCATION CALIFORNIA**

**GMT CA** 

|               | Club          | s         |               | Members               |                           |                         |                                              |
|---------------|---------------|-----------|---------------|-----------------------|---------------------------|-------------------------|----------------------------------------------|
|               | RESULTS FOR   | 2017-2018 |               | RESULTS FOR 2017-2018 |                           |                         |                                              |
| QUARTER       | NEW CLUB GOAL | NEW CLUBS | DROPPED CLUBS | QUARTER               | MEMBER GROWTH NET<br>GOAL | MEMBER GROWTH<br>ACTUAL | DROPPED MEMBERS ACTUAL (including transfers) |
| JULY/AUG/SEPT | 1             | 1         | 0             | JULY/AUG/SEPT         | 55                        | 100                     | 83                                           |
| OCT/NOV/DEC   | 1             | 0         | 1             | OCT/NOV/DEC           | 45                        | 45                      | 75                                           |
| JAN/FEB/MAR   | 1             | 3         | 0             | JAN/FEB/MAR           | 56                        | 136                     | 58                                           |
| APR/MAY/JUNE  | 1             | 0         | 0             | APR/MAY/JUNE          | 26                        | 0                       | 0                                            |